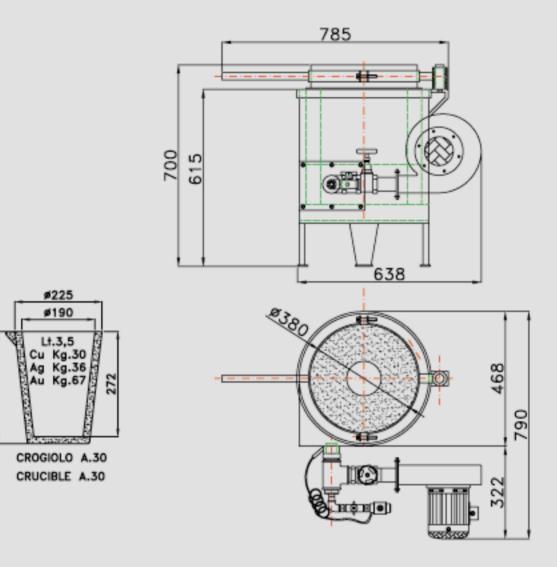

#### Caratteristiche principali

Peso complessivo: kg. 135 Potenza elettrica: KW 0,18

Capacità max crogiolo: A.30 = 30Kg Cu = 3,5lt.

Potenzialità termica: max 60.000 Kcal/h

Consumi Ch4: max 7Nmc/h Consumi GPL: max 5 Kg/h

Bruciatore: a gas con valvola di sicurezza (\*)

Standard applicati: CE

(\*) Su richiesta bruciatori automatici anche a gasolio

#### Main features

Total weight: kgs. 135 Elettric power: KW 0,18

Max crucible capacity: A.30 = 30Kgs Cu = 3,5 lts

Max thermal power: 60.000 Kcal/h Ch4 consumption: max 7 Nmc/h LPG consumption: max 5 Kgs/h

Burner: working with gas and safety valve (\*)

Standards: CE

(\*) Automatic and diesel oil burner on demand