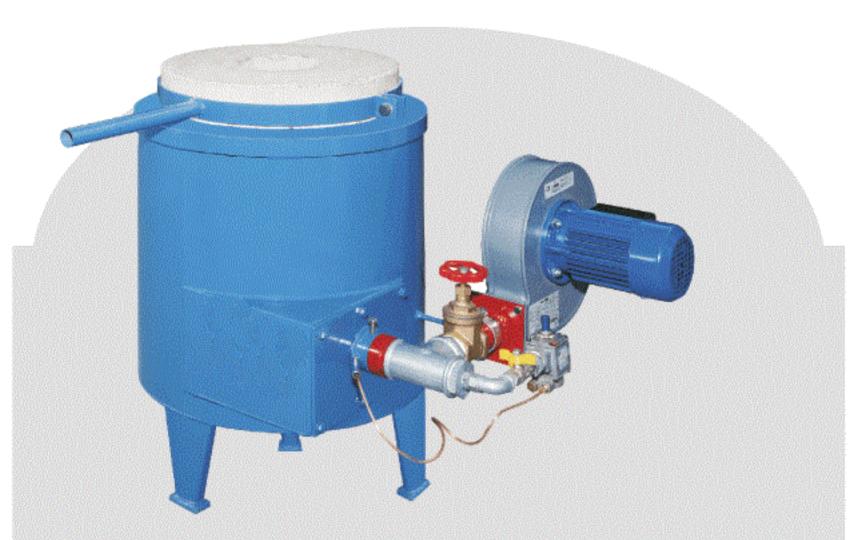

# Forno Fusorio GIANT 25

## Melting Furnace GIANT 25

Per la fusione di leghe e metalli preziosi e non ferrosi a temperature elevate (sino a 1350°C).

Questi forni, grazie alla loro economicità di esercizio, trovano anche ideale impiego nella fusione delle ceneri di pulimenti e spazzature orafe, nonché di boraci e grossami, per il ciclo di recupero dei metalli preziosi.

#### Caratteristiche principali

Peso complessivo: kg. 135 Potenza elettrica: KW 0,18

Capacità max crogiolo: A.30 = 30Kg Cu = 3,5lt.

Potenzialità termica: max 60.000 Kcal/h

Consumi Ch4: max 7Nmc/h Consumi GPL: max 5 Kg/h

Bruciatore: a gas con valvola di sicurezza (\*)

Standard applicati: CE

(\*) Su richiesta bruciatori automatici anche a gasolio

#### Main features

Total weight: kgs. 135 Elettric power: KW 0,18

Max crucible capacity: A.30 = 30Kgs Cu = 3,5 lts

Max thermal power: 60.000 Kcal/h Ch4 consumption: max 7 Nmc/h LPG consumption: max 5 Kgs/h

Burner: working with gas and safety valve (\*)

Standards: CE

(\*) Automatic and diesel oil burner on demand